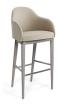

COM: 160 cm - 1.75 yds

SG SCL ARM Beech wood \$1,707 \$1,536 \$2,079 \$1,871

COM Orders are subject to following charges per manufacturer: \$18 per yard (any fabric) - Minimum: \$200.