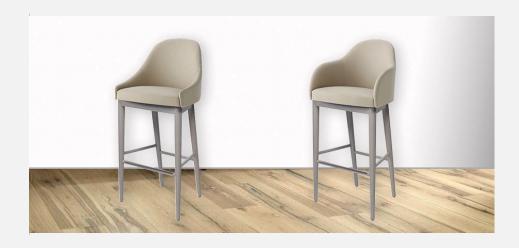

## Upholstered stools with wood base

Stool without arms - Four-leg wood base

COM: 150 cm - 1.65 yds

SG SCL Beech wood \$1,689 \$1,520 \$2,049 \$1,844

Fully upholstered stool with arms - Four-leg wood base.

COM: 160 cm - 1.75 yds

SG SCL ARM Beech wood \$1,707 \$1,536 \$2,079 \$1,871

COM Orders are subject to following charges per manufacturer: \$18 per yard (any fabric) - Minimum: \$200.