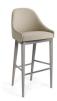

## Upholstered stools with wood base

Stool without arms - Four-leg wood base

COM: 150 cm - 1.65 yds

SG SCL Beech wood \$1,689 \$1,520 \$2,049 \$1,844

Fully upholstered stool with arms - Four-leg wood base.